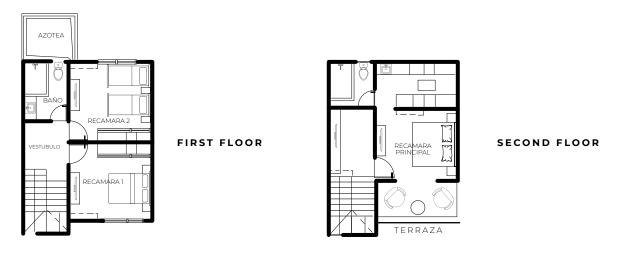

# **RECINTO**

ARCHITECTURE PLAN - RECINTO

UP TO **159**m<sup>2</sup>

ARCHITECTURE PLAN - CROZET

UP TO **215**m<sup>2</sup>

ARCHITECTURE PLAN - MÓNACO