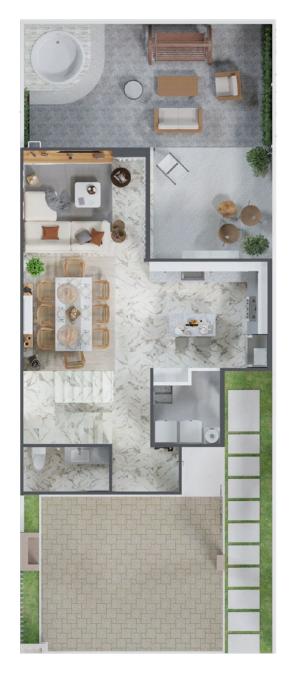

# **RECINTO**

ARCHITECTURE PLAN - RECINTO

UP TO **159**m<sup>2</sup>

ARCHITECTURE PLAN - CROZET

UP TO **215**m<sup>2</sup>

ARCHITECTURE PLAN - MÓNACO

## **BENOA GARDEN HOUSE**

These are all the apartments located on the ground floor of the building. The main benefit of these is that they have a private service patio and spacious private terraces with direct access to the green areas. The largest one measures 170 square meters.

## **BENOA**

On the first, second, and third levels. These apartments stand out for their balconies, where you will have spectacular views of the pool or the master condominium.

## **ROOFTOP**

This apartment will have a private terrace on the second level, allowing you to organize the best gatherings with views of the sunsets of the Riviera Maya. There will be only one rooftop in each of the towers.