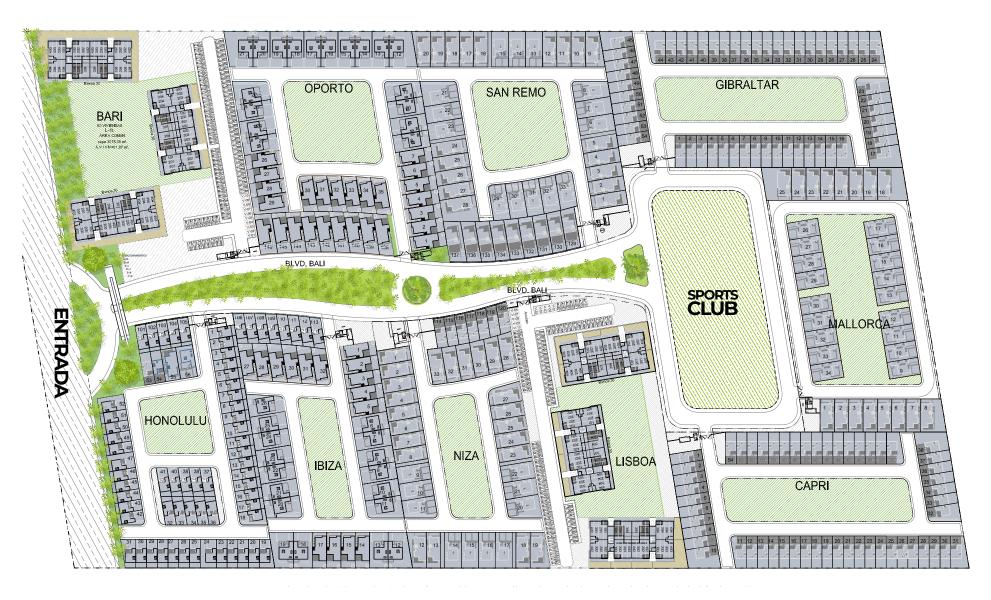

# **GATED** COMMUNITIES

EQUIPPED PERGOLAS

BARBECUE GRILL

GRANITE BAR

# EQUIPPED PERGOLAS

SPACIOUS AREAS AND **EXCELLENT FINISHES** 

TAKE YOUR

# LIFESTYLE

TO THE NEXT LEVEL

TENNIS COURT

CO-WORKING SPACE

Spaces created to exercise and unleash your full potential as you've always wanted.