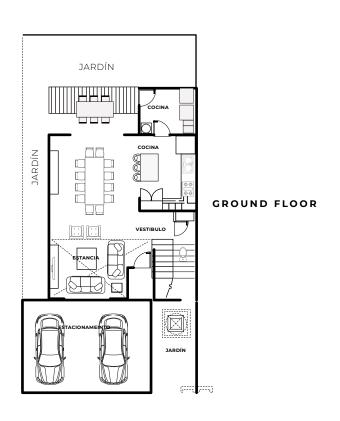

# **RECINTO**

ARCHITECTURE PLAN - RECINTO

UP TO **159**m<sup>2</sup>

ARCHITECTURE PLAN - CROZET

UP TO **215**m<sup>2</sup>

ARCHITECTURE PLAN - MÓNACO