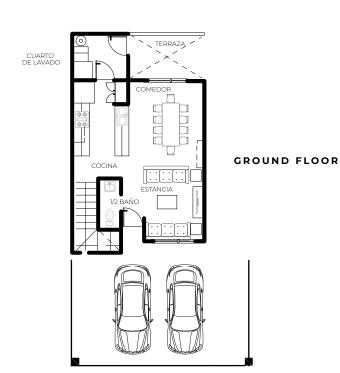

# **RECINTO**

ARCHITECTURE PLAN - RECINTO

UP TO **159**m<sup>2</sup>

ARCHITECTURE PLAN - CROZET

UP TO **215**m<sup>2</sup>

ARCHITECTURE PLAN - MÓNACO