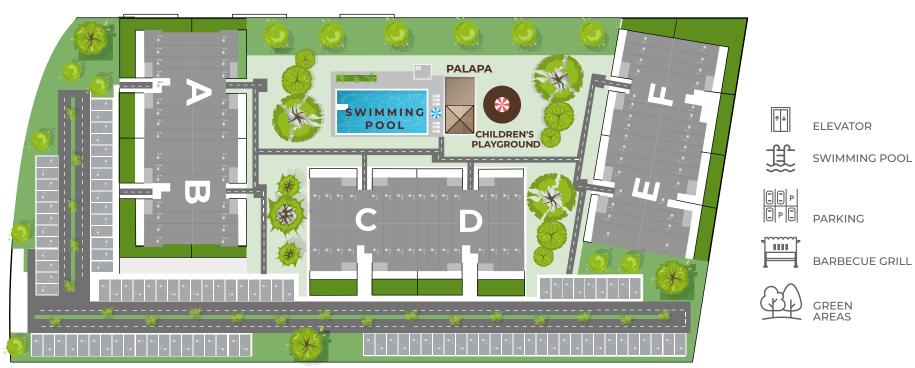

# **GATED** COMMUNITIES

EQUIPPED PERGOLAS

BARBECUE GRILL

GRANITE BAR

# EQUIPPED PERGOLAS

SPACIOUS AREAS AND **EXCELLENT FINISHES** 

TAKE YOUR

# LIFESTYLE

TO THE NEXT LEVEL

TENNIS COURT

CO-WORKING SPACE

Spaces created to exercise and unleash your full potential as you've always wanted.