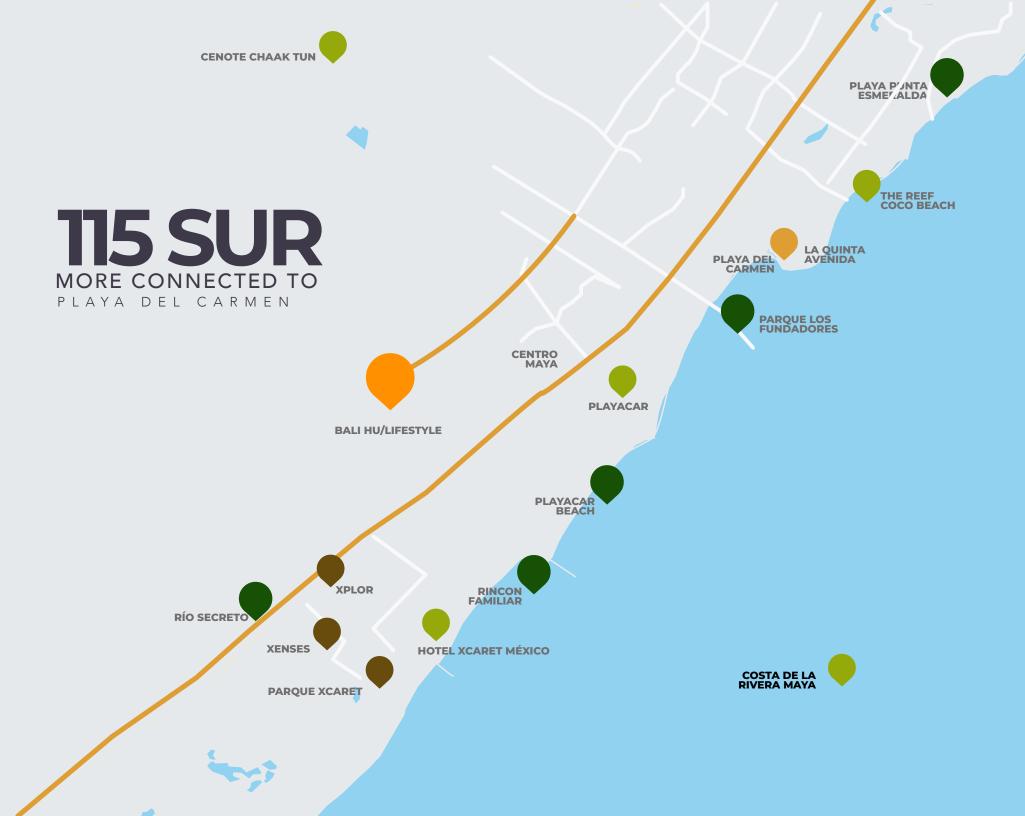

# **115 SUR**

## MORE CONNECTED TO PLAYA DEL CARMEN

The construction work has begun to connect Bali Lifestyle with South 115th Avenue. This new roadway will improve mobility and connectivity within our community, allowing our residents to reach downtown Playa del Carmen faster and safer.

This new connection is an important step in ensuring that our residents enjoy a more comfortable and convenient life in Playa